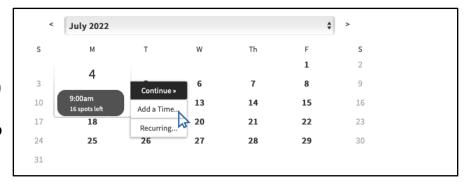

## Sign-Up for a Week or Multiple Days

1

Select your first camp or lesson date and then click 'Add a Time'

2

Select additional camp or lesson dates and then click 'Add a Time' again. Repeat until all desired dates are selected.

3

All selected dates will be visible in your selection bank next to the calendar. Click continue to proceed to payment page.

**HOW TO** 