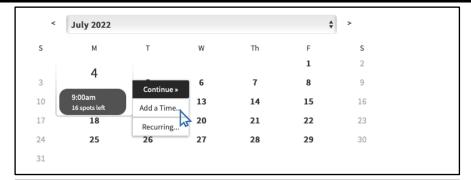

## Sign-Up for a Week or Multiple Days

1

Select your first camp or lesson date and then click 'Add a Time'

2

Select additional camp or lesson dates and then click 'Add a Time' again. Repeat until all desired dates are selected.

3

All selected dates will be visible in your selection bank next to the calendar. Click continue to proceed to payment page.

**HOW TO** 