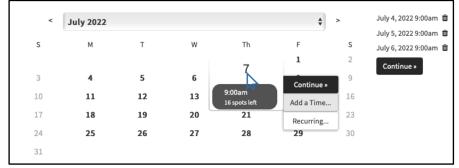

3

All selected dates will be visible in your selection bank next to the calendar. Click continue to proceed to payment page.

**HOW TO** 