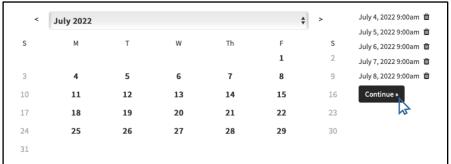

3

| <  | July 2022 |    |    |    | <b></b> | ; > | July 4, 2022 9:00am 🛍                              |
|----|-----------|----|----|----|---------|-----|----------------------------------------------------|
| s  | М         | Т  | w  | Th | F       | s   | July 5, 2022 9:00am fff<br>July 6, 2022 9:00am fff |
|    |           |    |    |    | 1       | 2   | July 7, 2022 9:00am                                |
| 3  | 4         | 5  | 6  | 7  | 8       | 9   | July 8, 2022 9:00am                                |
| 10 | 11        | 12 | 13 | 14 | 15      | 16  | Continue »                                         |
| 17 | 18        | 19 | 20 | 21 | 22      | 23  |                                                    |
| 24 | 25        | 26 | 27 | 28 | 29      | 30  |                                                    |
| 31 |           |    |    |    |         |     |                                                    |

All selected dates will be visible in your selection bank next to the calendar. Click continue to proceed to payment page.